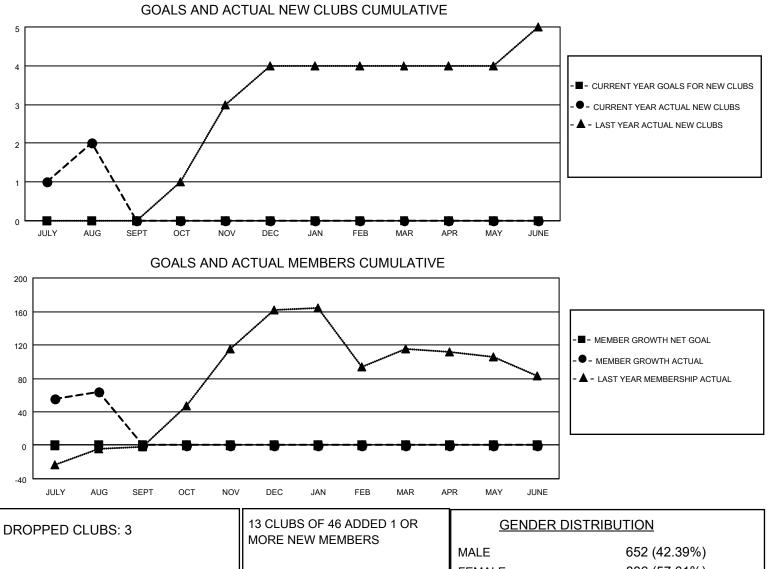

## LOCATION PHILIPPINES

District 301 C

Results as of: 8/31/2021

| Clubs                 |               |           |               | Members               |                         |                         |                                                    |
|-----------------------|---------------|-----------|---------------|-----------------------|-------------------------|-------------------------|----------------------------------------------------|
| RESULTS FOR 2021-2022 |               |           |               | RESULTS FOR 2021-2022 |                         |                         |                                                    |
| QUARTER               | NEW CLUB GOAL | NEW CLUBS | DROPPED CLUBS | QUARTER               | /BER GROWTH NET<br>GOAL | MEMBER GROWTH<br>ACTUAL | DROPPED<br>MEMBERS ACTUAL<br>(including transfers) |
| JULY/AUG/SEPT         | 0             | 2         | 3             | JULY/AUG/SEPT         | 0                       | 123                     | 59                                                 |
| OCT/NOV/DEC           | 0             | 0         | 0             | OCT/NOV/DEC           | 0                       | 0                       | 0                                                  |
| JAN/FEB/MAR           | 0             | 0         | 0             | JAN/FEB/MAR           | 0                       | 0                       | 0                                                  |
| APR/MAY/JUNE          | 0             | 0         | 0             | APR/MAY/JUNE          | 0                       | 0                       | 0                                                  |

|                 |    |                           | MALE<br>FEMALE                     | 652 (42.39%)<br>886 (57.61%) |  |
|-----------------|----|---------------------------|------------------------------------|------------------------------|--|
| DROPPED MEMBERS |    |                           | NON BINARY<br>PREFER NOT TO ANSWER | 0 (0.00%)<br>NSWER 0 (0.00%) |  |
| DECEASED        | 0  |                           | FREFER NOT TO ANSWER               | 0 (0.00 %)                   |  |
| CLUB CANCELLED  | 44 | CLICK HERE FOR CUMULATIVE | TOTAL FAMILY UNIT MEMBERS          | 5 529                        |  |
| OTHER           | 15 | MEMBERSHIP DATA           |                                    |                              |  |
| TOTAL           | 59 |                           | FAMILY MEMBERS PAYING HA           | LF DUES 328                  |  |
|                 |    |                           |                                    |                              |  |